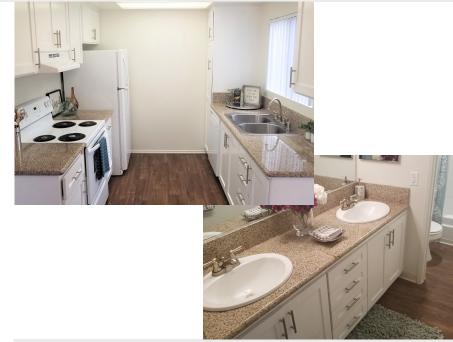

### FEATURES

- Newly remodeled interiors
- Gourmet kitchen with floor-to-ceiling pantry
- Contemporary appliance package
- Granite countertops
- Designer shaker-style cabinetry
- Wood-inspired flooring
- Plush carpeting
- Walk-in\* & large wall-to-wall closets
- Large bathroom vanity
- Vaulted ceiling in loft units
- Oversize private balcony/patio
- Designer lighting and fixture package