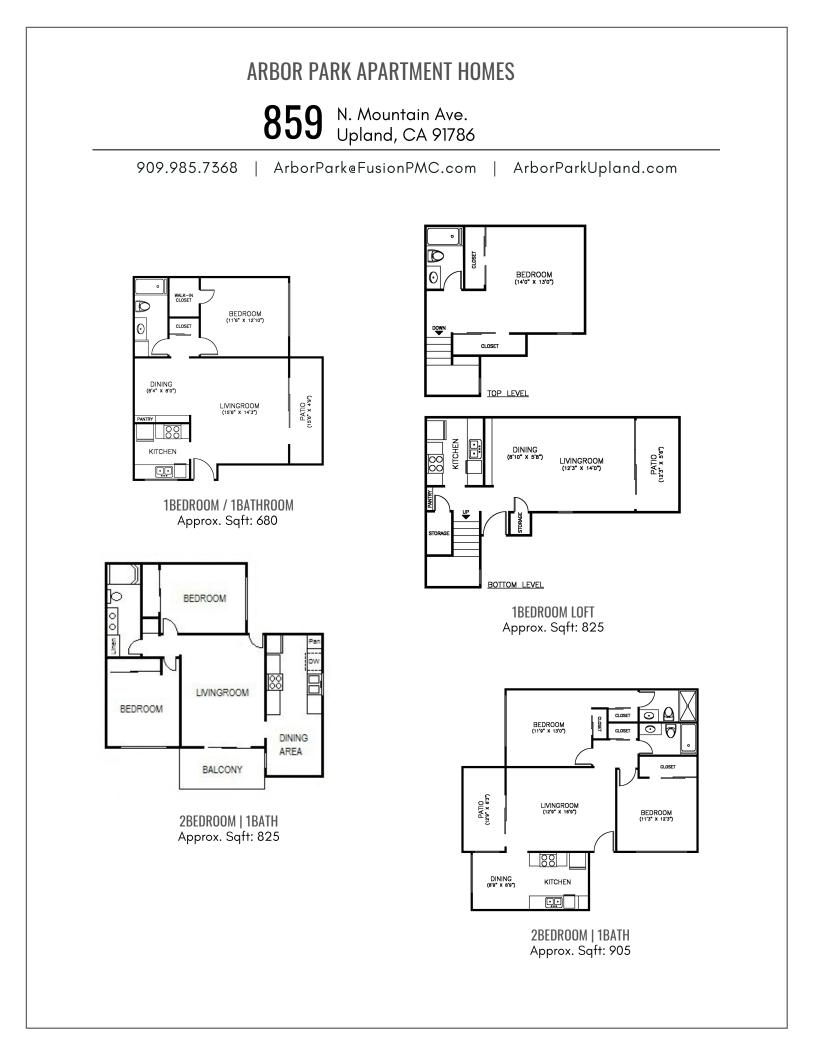

ty? You can find an array of amenities offered at Arbor Park. From two relaxing pools, to the trellis lounge located poolside, state-of-the-art fitness center, fun clubhouse and beautiful winding paths within a picturesque, park-like setting. Welcome Home!

# AFFORDABLE Luxury

### FEATURES

- Newly remodeled interiors
- Gourmet kitchen with floor-to-ceiling pantry
- Contemporary appliance package
- Granite countertops
- Designer shaker-style cabinetry
- Wood-inspired flooring
- Plush carpeting
- Walk-in\* & large wall-to-wall closets
- Large bathroom vanity
- Vaulted ceiling in loft units
- Oversize private balcony/patio
- Designer lighting and fixture package

FusionPMC.com

\*In Select Units



### CONTACT TODAY FOR A PERSONAL TOUR!





ArborPark@FusionPMC.com | ArborParkUpland.com